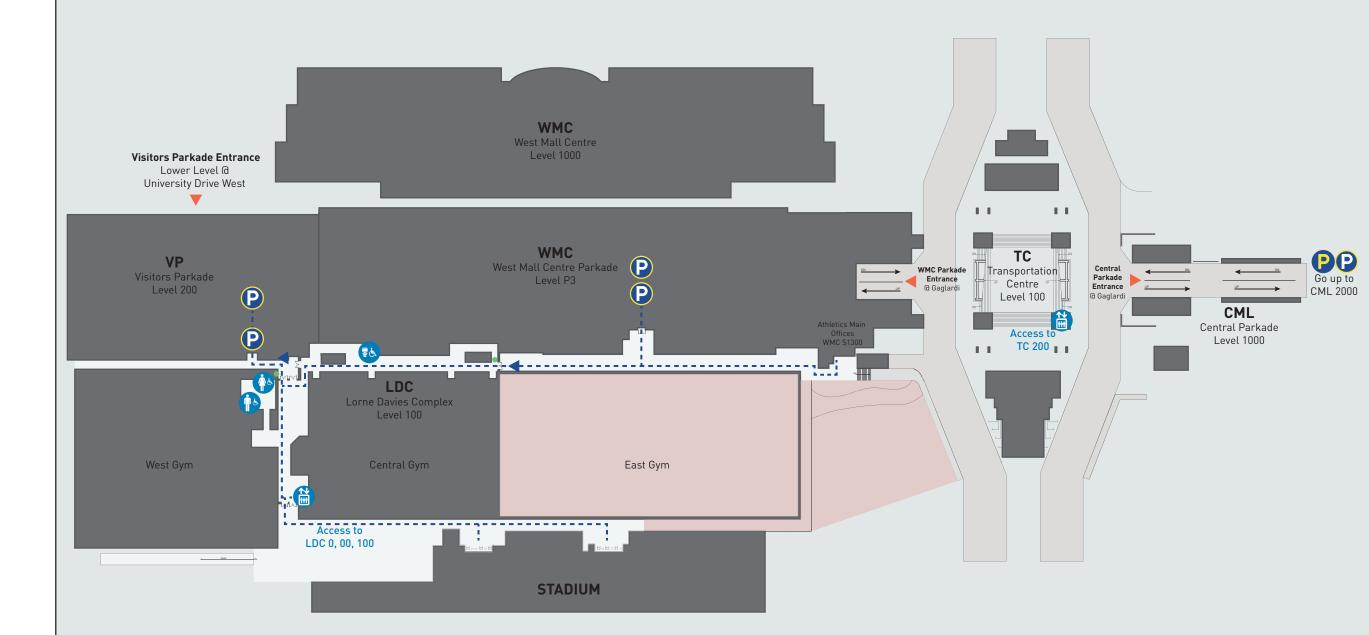

# LDC LEVEL 100 🛗 🛛 🛱 🚯

### Lorne Davies Complex (LDC)

West & Central Gym Recreation Main Office (LDC 126) Elevator to Lower Levels of LDC West (LDC 0, 00, 100) Stadium and Terrace

#### Access To

Athletics Admin Offices (WMC S1300) West Mall Centre L1000 & P3 (WMC) Elevator for Transportation Centre (TC) Visitors Parkade L200 (VP) Central Parkade (CML)

# LDC LEVEL 100 🛗 🛛 🗟 🚱 🚯 🚯

## Lorne Davies Complex (LDC)

West & Central Gym Recreation Main Office (LDC 126) Elevator to Lower Levels of LDC West (LDC 0, 00, 100) Stadium and Terrace