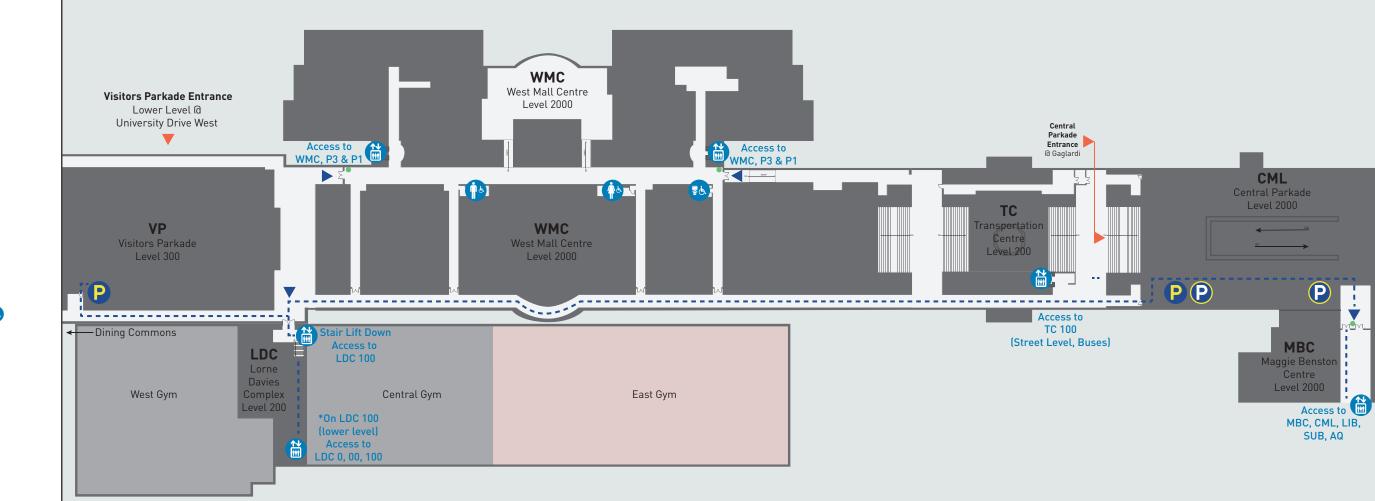

## LDC LEVEL 200 🛗 🕑 🔁 🚯

Lorne Davies Complex (LDC)

West & Central Gym (via Stair Lift)

## Access To

West Mall Centre L2000 (WMC) Elevator for Transportation Centre (TC) Visitors Parkade L300 (VP) Central Parkade L2000 (CML) Maggie Benston Centre L2000 (MBC)

| LEGEND |                           |    |                              |
|--------|---------------------------|----|------------------------------|
|        | Construction Area         |    | Automatic Door Opener        |
|        | Roads & Parking Lots      |    | Main Elevators               |
|        | Buildings                 | P  | Accessible Parking (Permit)  |
|        | Interior Circulation      | P  | Accessible Parking (Visitor) |
|        | Building Entrances        |    | Bus Stop                     |
|        | Parkade Entrances         | 6  | Drop-Off Zone                |
|        | (Vehicular Access)        | 26 | Accessible Washroom          |
|        | Temporary Accessible Path |    |                              |

## 

Lorne Davies Complex (LDC)

West & Central Gym (via Stair Lift)

## Access To

West Mall Centre L2000 (WMC) Elevator for Transportation Centre (TC) Visitors Parkade L300 (VP) Central Parkade L2000 (CML) Maggie Benston Centre L2000 (MBC)

Facilities Services - August 2023